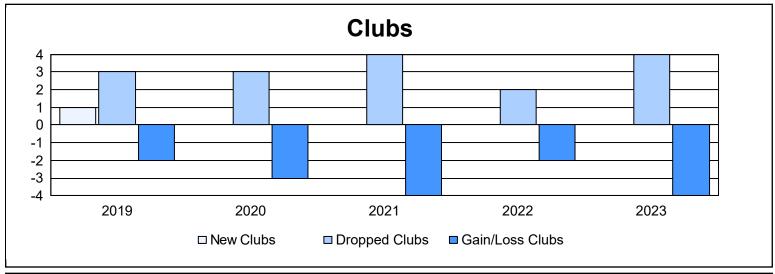

District 26 M5 As of June 2023 Cumulative

| Year      | New<br>Clubs | Dropped<br>Clubs | Gain/<br>Loss<br>Clubs | New<br>Members | Charter<br>Members | Reinstate<br>Members | Transfer<br>Members | Total<br>Member<br>Added | Total<br>Members<br>Dropped | Gain/<br>Loss<br>Members |
|-----------|--------------|------------------|------------------------|----------------|--------------------|----------------------|---------------------|--------------------------|-----------------------------|--------------------------|
| 2018-2019 | 1            | 3                | -2                     | 71             | 28                 | 7                    | 11                  | 117                      | 243                         | -126                     |
| 2019-2020 | 0            | 3                | -3                     | 53             | 0                  | 3                    | 2                   | 58                       | 162                         | -104                     |
| 2020-2021 | 0            | 4                | -4                     | 54             | 5                  | 5                    | 7                   | 71                       | 185                         | -114                     |
| 2021-2022 | 0            | 2                | -2                     | 78             | 2                  | 6                    | 5                   | 91                       | 117                         | -26                      |
| 2022-2023 | 0            | 4                | -4                     | 78             | 2                  | 1                    | 8                   | 89                       | 138                         | -49                      |
| Average   | 0            | 3                | -3                     | 67             | 7                  | 4                    | 7                   | 85                       | 169                         | -84                      |